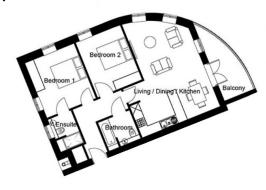

## Roman Gate, Great Denham Price £225,000 Leasehold

A stunning, luxurious 2 bedroom apartment located in the popular Roman Gate complex in Great Denham. Presented in show home condition this spacious apartment offers a welcoming entrance hall, a light and airy 24ft open planned lounge/kitchen/dining room with a superb modern kitchen with integrated appliances and an external covered balcony. Two beautifully presented double bedrooms with an en suite to the master and a modern family bathroom. On the outside there is a allocated parking space in the car park with private electronic gated access. A rarely available and unique apartment, viewings are highly recommended!