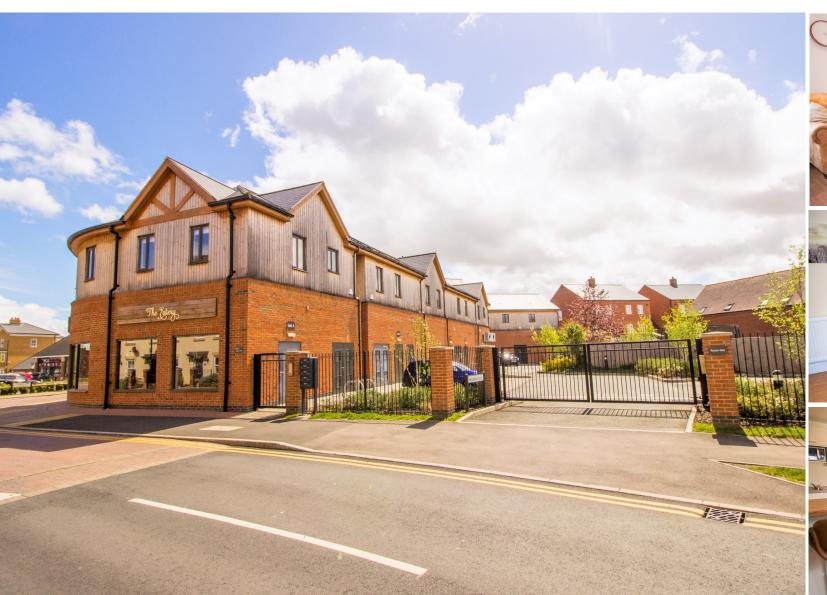

## Roman Gate, Great Denham

## Roman Gate, Great Denham Price £225,000 Leasehold

A stunning, luxurious 2 bedroom apartment located in the popular Roman Gate complex in Great Denham. Presented in show home condition this spacious apartment offers a welcoming entrance hall, a light and airy 24ft open planned lounge/kitchen/dining room with a superb modern kitchen with integrated appliances and an external covered balcony. Two beautifully presented double bedrooms with an en suite to the master and a modern family bathroom. On the outside there is a allocated parking space in the car park with private electronic gated access. A rarely available and unique apartment, viewings are highly recommended!